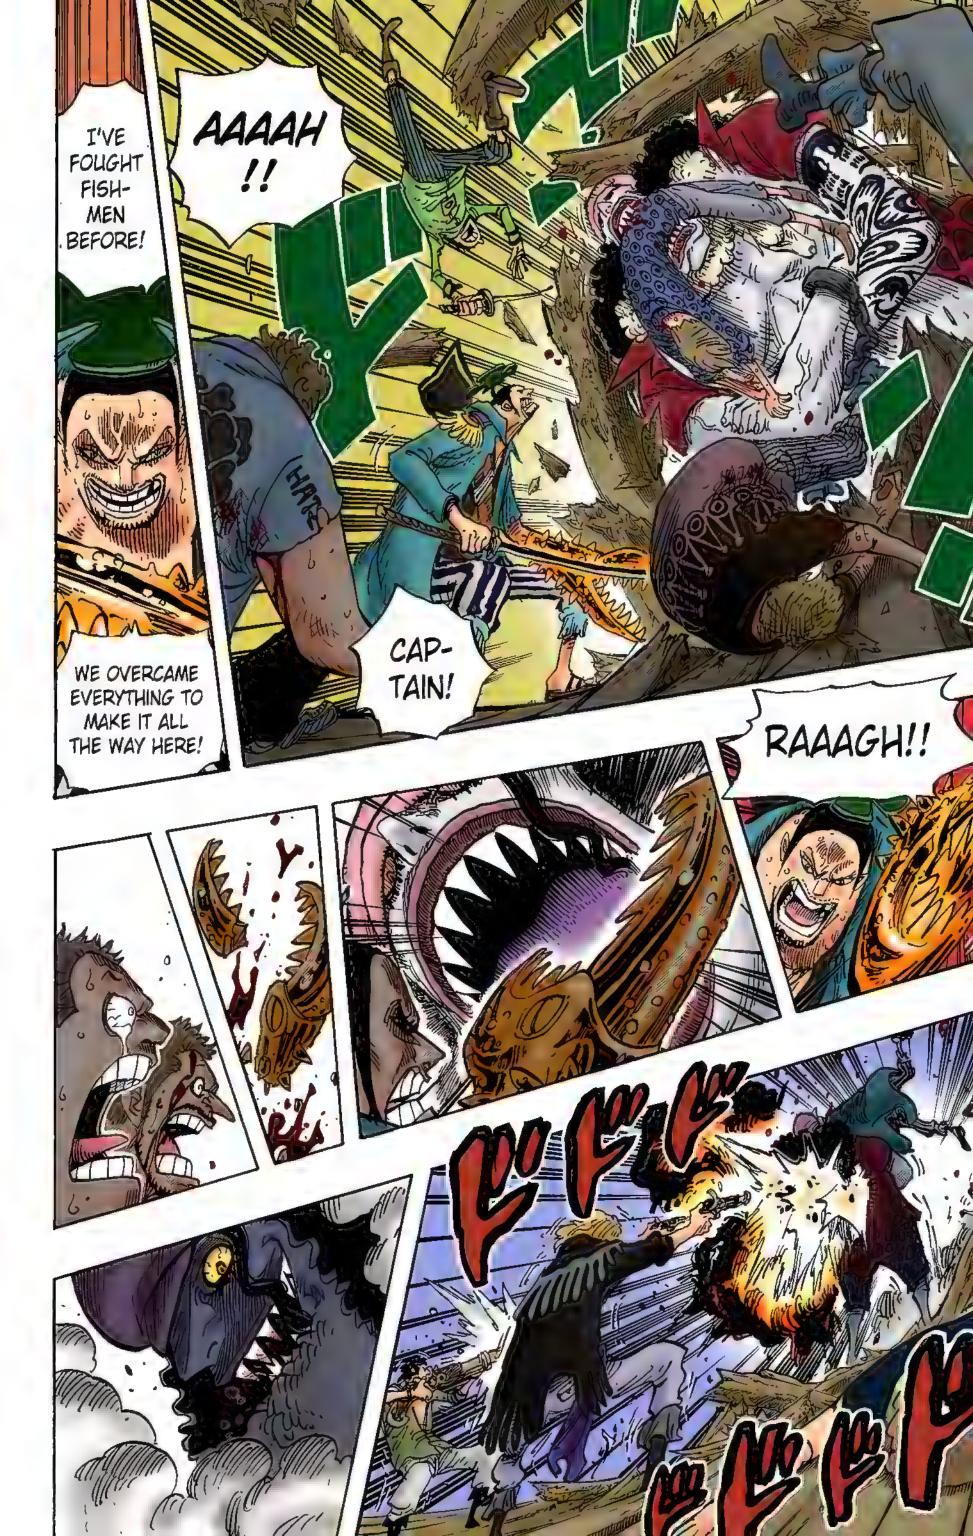

### REQUEST: "CHOPPER BEING SKETCHED BY RACCOON DOGS" BY MOSSARI

IT MUST BE HUNDREDS OF YEARS OLD! THE KRAKEN IS A MONSTER THAT APPEARS IN COUNTLESS LEGENDS!

TAKE A GOOD LOOK! BUT YOU DON'T EVEN NEED A GOOD LOOK! IT'S GIGANTIC!!

WHAT ARE THEY THINKING?! ANYONE WOULD RUN AT THE FIRST SIGHT OF THAT THING! I'D BETTER DO SOMETHING TO PROTECT MYSELF! IT WON'T BE HEALTHY to stay aboard this SHIP FOR LONG!

DON'T BE STUPID! CAN'T YOU SEE ALL THE WRECKED SHIPS IT'S HOLDING? YOU WANT TO END UP LIKE THAT ?!

NO! YOU'LL JUST CUT IT UP! WE'RE KEEPING THAT OCTOPUS AS A PET!

3

I'LL DEFEAT IT WHILE WE'RE WAITING FOR YOU THEN.

I'M GONNA GUYS BUY HIT IT WITH ME SOME SOMETHING HUGE!

YOU

TIME.

NAMI IS WORRIED SPLURT !!! ABOUT ME!